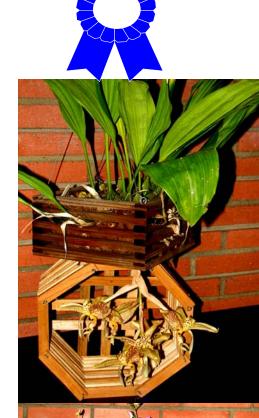

# South Coast Orchid Society Ribbon Judging Results September 28, 2009

## Other Genera Other Genera

FirstStanhopeaRuben ColmenaresSecondDendrochilum magnumRuss and Susan NicholsThirdArpophyllum alpinumRobert Fox