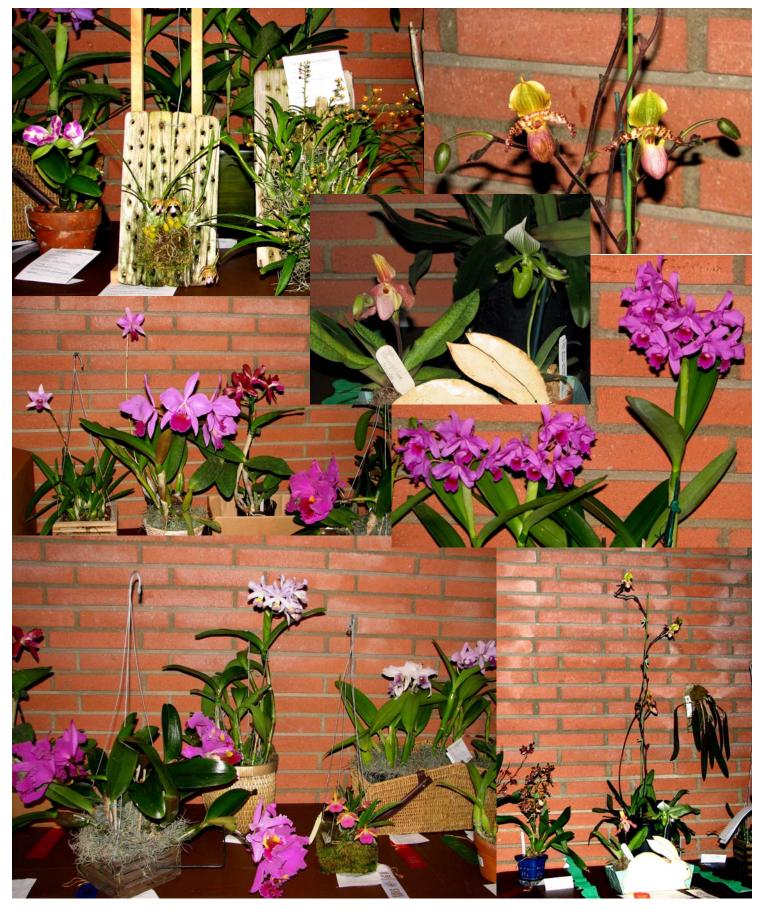

# South Coast Orchid Society Ribbon Judging Results September 28, 2009

☆

170 S. Nardo Ave., Solana Beach, CA 92075 Parking is limited - please consider carpooling Info: <u>www.orquideas.com</u> Contact: casa@orquideas.com or (858) 755-7572

September Meeting Ribbon Judging Table - cont.