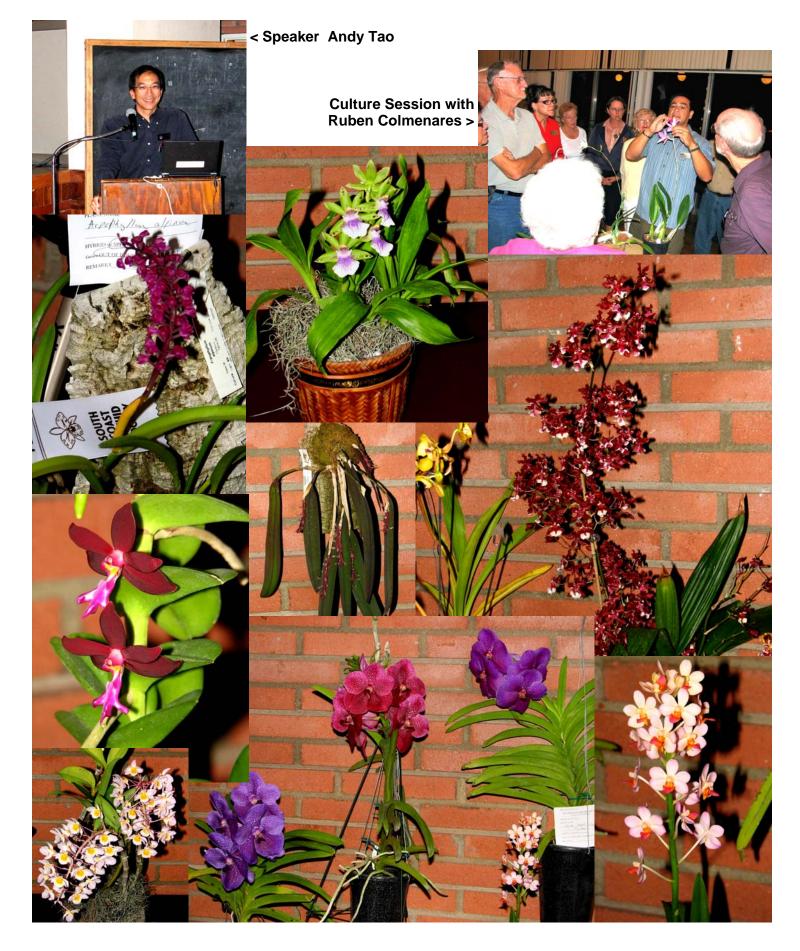

# September Meeting

# South Coast Orchid Society Ribbon Judging Results September 28, 2009