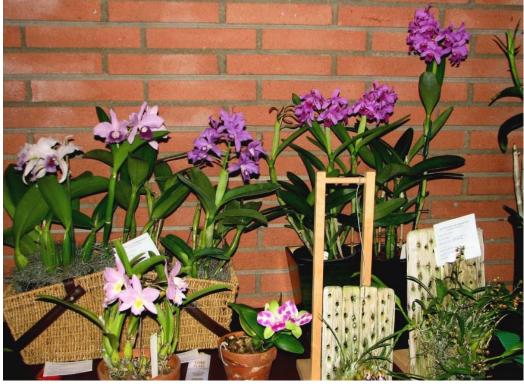

# South Coast Orchid Society Ribbon Judging Results September 28, 2009

## Cattleya (Laeliinae Subtribe)

| Cattleya (Laellinae Subtribe)                 |                                                                                                                                                             |                                               |  |  |  |
|-----------------------------------------------|-------------------------------------------------------------------------------------------------------------------------------------------------------------|-----------------------------------------------|--|--|--|
| First                                         | C. Lucky Strike Jennifer Blomel                                                                                                                             |                                               |  |  |  |
|                                               | C. labiata 'Morada do Sol'                                                                                                                                  | Russ and Susan Nichols                        |  |  |  |
| Second                                        | C. Lulu x Maui Plum                                                                                                                                         | Ruben Colmenares                              |  |  |  |
|                                               | Lc. Amoena                                                                                                                                                  | Espie Quinn                                   |  |  |  |
| Third                                         | C. bowringiana                                                                                                                                              | Espie Quinn                                   |  |  |  |
|                                               | Stlma Kelly 'lea'                                                                                                                                           | Katherine Synstelien                          |  |  |  |
| Cultural                                      | C. Blue Boy 'Gainsborough'                                                                                                                                  | Espie Quinn                                   |  |  |  |
|                                               | C. bowringiana 'Auboretum'                                                                                                                                  | Butch Arciaga                                 |  |  |  |
|                                               | -                                                                                                                                                           | -                                             |  |  |  |
|                                               |                                                                                                                                                             |                                               |  |  |  |
| Dendrob                                       | bium (Dendrobiinae Subtribe)                                                                                                                                |                                               |  |  |  |
| Dendrok<br>First                              | <b>bium (Dendrobiinae Subtribe)</b><br>Den. Siam Jewel                                                                                                      | Butch Arciaga                                 |  |  |  |
|                                               |                                                                                                                                                             | Butch Arciaga<br>Espie Quinn                  |  |  |  |
| First                                         | Den. Siam Jewel                                                                                                                                             | 5                                             |  |  |  |
| First<br>Second                               | Den. Siam Jewel                                                                                                                                             | 5                                             |  |  |  |
| First<br>Second<br><b>Phalaen</b><br>First    | Den. Siam Jewel<br>Den. thyrsiflorum<br>opsis (Sarcanthinae Subtribe)<br>Vanda Roberts' Delight                                                             | 5                                             |  |  |  |
| First<br>Second<br><b>Phalaen</b><br>First    | Den. Siam Jewel<br>Den. thyrsiflorum<br>opsis (Sarcanthinae Subtribe)                                                                                       | Espie Quinn                                   |  |  |  |
| First<br>Second<br><b>Phalaen</b><br>First    | Den. Siam Jewel<br>Den. thyrsiflorum<br>opsis (Sarcanthinae Subtribe)<br>Vanda Roberts' Delight                                                             | Espie Quinn<br>Butch Arciaga<br>Butch Arciaga |  |  |  |
| First<br>Second<br>Phalaen<br>First<br>Second | Den. Siam Jewel<br>Den. thyrsiflorum<br>opsis (Sarcanthinae Subtribe)<br>Vanda Roberts' Delight<br>Doritis Pulcherrimax<br>Neofinetia falcata 'Amami Island | Espie Quinn<br>Butch Arciaga<br>Butch Arciaga |  |  |  |